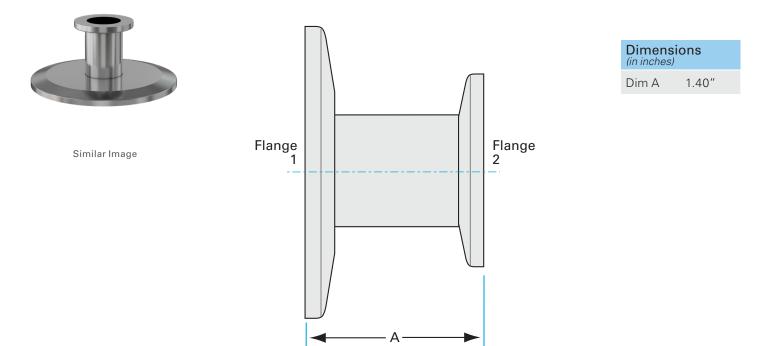

#### 2NR-NW-16-10

| Parameters        | Specifications                                                                             |
|-------------------|--------------------------------------------------------------------------------------------|
| Flange 1          | DN 16 ISO-KF                                                                               |
| Туре              | Straight Reducer                                                                           |
| Flange 2          | DN 10 ISO-KF                                                                               |
| Material          | 304 stainless                                                                              |
| Tube OD           | 1/2"                                                                                       |
| Length            | 1.40″                                                                                      |
| Vacuum Range      | FKM: 1 · 10 <sup>-8</sup> mbar to 1 bar<br>Metal seal: 1 · 10 <sup>-10</sup> mbar to 1 bar |
| Temperature Range | FKM: -20 °C to 180 °C<br>Metal seal: -270 °C to 150 °C                                     |
| Weight            | 0.206 lbs                                                                                  |