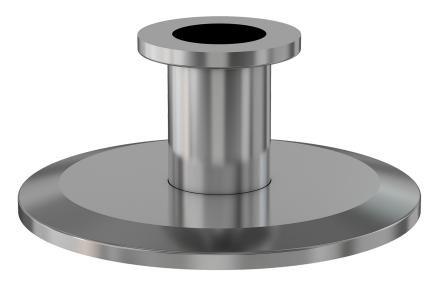

# **ISO-KF reducer nipple** NW-16 to NW-10 reducer nipple

Part number: 2NR-NW-16-10

### **ISO-KF reducer nipple** NW-16 to NW-10 reducer nipple

- ISO-KF flanges are manufactured in accordance with DIN 28403 and ISO 2861
- Most common standard lengths and sizes listed
- Many others available, including a range of 316L material and preps for metric tubing
- Contact us at 800-824-4166 if you can't find exactly what you need

#### 2NR-NW-16-10

| Parameters        | Specifications                                                                             |
|-------------------|--------------------------------------------------------------------------------------------|
| Flange 1          | DN 16 ISO-KF                                                                               |
| Туре              | Straight Reducer                                                                           |
| Flange 2          | DN 10 ISO-KF                                                                               |
| Material          | 304 stainless                                                                              |
| Tube OD           | 1/2"                                                                                       |
| Length            | 1.40″                                                                                      |
| Vacuum Range      | FKM: 1 · 10 <sup>-8</sup> mbar to 1 bar<br>Metal seal: 1 · 10 <sup>-10</sup> mbar to 1 bar |
| Temperature Range | FKM: -20 °C to 180 °C<br>Metal seal: -270 °C to 150 °C                                     |
| Weight            | 0.206 lbs                                                                                  |